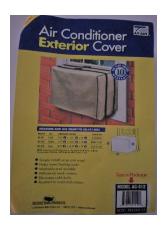

## **Exterior Premium Air Conditioner Cover - Large**

Eliminates cold drafts, lowering heating costs

Washable, heavy duty automotive grade vinyl with fleece liner

2 web belts with snap-lock buckles make snug and secure installation a breeze!

Weather resistant

Open bottom fits over most support brackets

Fully welted seams

Easy to install, clean and store

10 Year Warranty

FITS WINDOW UNITS WITH FOLLOWING DIMENSIONS: 18 - 21" High / 26 - 29" Wide / up to 24" Deep Typical BTU range 12,000 to 24,000 BTU

| MODEL AC-513 - SPECIFICATIONS |                   |
|-------------------------------|-------------------|
|                               |                   |
| Case dimensions (in)          | 20 x 15 x 9       |
| Case weight (lbs)             | 24                |
| Case cube (cuft)              | 1.5625            |
| I 2 of 5 code                 | 101-10635-01513-7 |
| Case pack                     | 6                 |
| Each dimensions (in)          | 16 x 13 x 3       |
| Each Weight (lbs)             | 3.8               |
| Each cube (cuft)              | 0.36              |
| UPC Code                      | 6-10635-01513-5   |