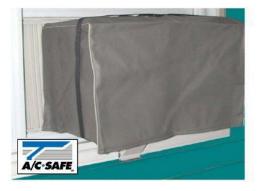

## **Exterior Premium Air Conditioner Cover - Large**

Eliminates cold drafts, lowering heating costs

Washable, heavy duty automotive grade vinyl with fleece liner

2 web belts with snap-lock buckles make snug and secure installation a breeze!

Weather resistant

Open bottom fits over most support brackets

Fully welted seams

Easy to install, clean and store

10 Year Warranty

FITS WINDOW UNITS WITH FOLLOWING DIMENSIONS: 18 - 21" High / 26 - 29" Wide / up to 24" Deep Typical BTU range 12,000 to 24,000 BTU