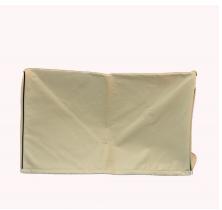

High / 26 - 29" Wide / up to 24" Deep Typical BTU range 12,000 to 24,000 BTU

| MODEL AC-513 - SPECIFICATIONS |                   |
|-------------------------------|-------------------|
|                               |                   |
| Case dimensions (in)          | 20 x 15 x 9       |
| Case weight (lbs)             | 24                |
| Case cube (cuft)              | 1.5625            |
| I 2 of 5 code                 | 101-10635-01513-7 |
| Case pack                     | 6                 |
| Each dimensions (in)          | 16 x 13 x 3       |
| Each Weight (lbs)             | 3.8               |
| Each cube (cuft)              | 0.36              |
| UPC Code                      | 6-10635-01513-5   |



1301 S Treadaway Blvd Abilene, TX 79602



actual color below : beige